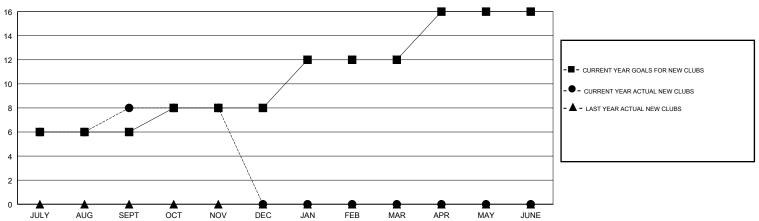

## LOCATION INDIA

**GMT CA** 

| Clubs                 |               |           |               | Members               |                           |                         |                                              |
|-----------------------|---------------|-----------|---------------|-----------------------|---------------------------|-------------------------|----------------------------------------------|
| RESULTS FOR 2018-2019 |               |           |               | RESULTS FOR 2018-2019 |                           |                         |                                              |
| QUARTER               | NEW CLUB GOAL | NEW CLUBS | DROPPED CLUBS | QUARTER               | MEMBER GROWTH NET<br>GOAL | MEMBER GROWTH<br>ACTUAL | DROPPED MEMBERS ACTUAL (including transfers) |
| JULY/AUG/SEPT         | 6             | 8         | 1             | JULY/AUG/SEPT         | 90                        | 216                     | 62                                           |
| OCT/NOV/DEC           | 2             | 0         | 0             | OCT/NOV/DEC           | 130                       | 37                      | 20                                           |
| JAN/FEB/MAR           | 4             | 0         | 0             | JAN/FEB/MAR           | 185                       | 0                       | 0                                            |
| APR/MAY/JUNE          | 4             | 0         | 0             | APR/MAY/JUNE          | 145                       | 0                       | 0                                            |